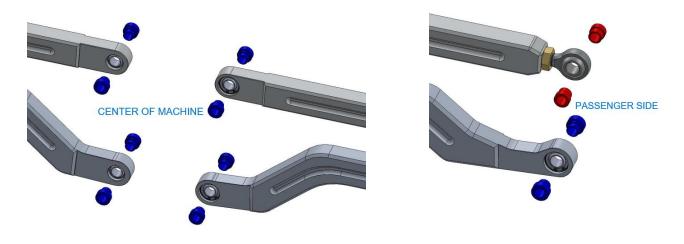

Overlay or measure upper rods with the new adjustable uppers. If your factory rod is bent, start at adjusting the rods to 24" from center of heim to center of UNIBALL.

STEP 3:

Install the supplied misalignment bushings into your new arms. Refer to Figure 1 below for placement of Misalignment bushings.

Figure 1

STEP 4:

With the misalignments in place, install the rods back on machine using the factory bolts you removed in step 1. The bushings are designed to be a very snug fit. A dead blow hammer and line up bar will help with persuading the arms into place.