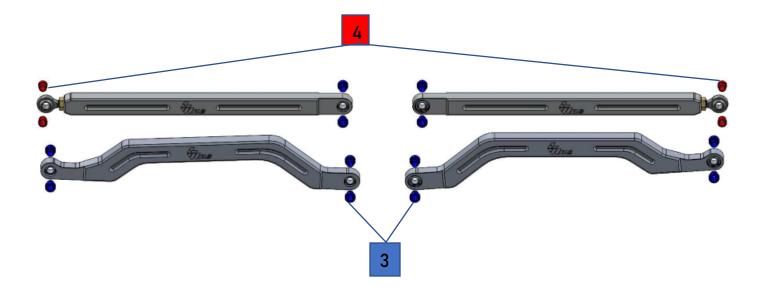

Overlay or measure upper rods with the new adjustable uppers. If your factory rod is bent, start at adjusting the rods to 24" from center of heim to center of UNIBALL.

STEP 3:

Install the supplied misalignment bushings into your new arms. Refer to Figure 1 below for placement of Misalignment bushings.

Figure 1

STEP 4:

With the misalignments in place, install the rods back on machine using the factory bolts you removed in step 1. The bushings are designed to be a very snug fit. A dead blow hammer and line up bar will help with persuading the arms into place.