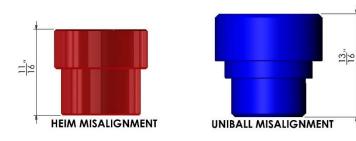

# Parts List:

| Item # | Description                 | Qty. |
|--------|-----------------------------|------|
| 1      | UPPER RADIUS ROD W/ HEIMS   | 2    |
| 2      | LOWER RADIUS ROD            | 2    |
| 3      | UNIBALL MISALIGNMENT SPACER | 12   |
| 4      | HEIM MISALIGNMENT SPACER    | 4    |

#### MISALIGNMENT SPACER REFERENCE