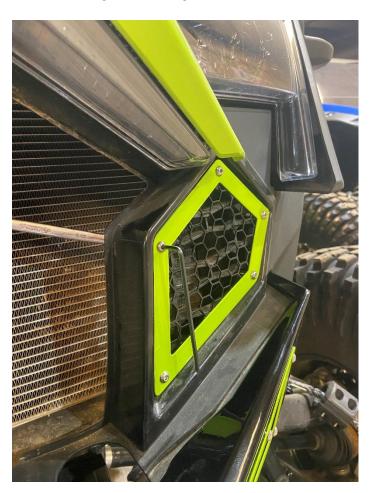

STEP 3: Be careful not to tighten too tight as it will bow the cover pc.

STEP 5: Repeat the steps for the remaining side.