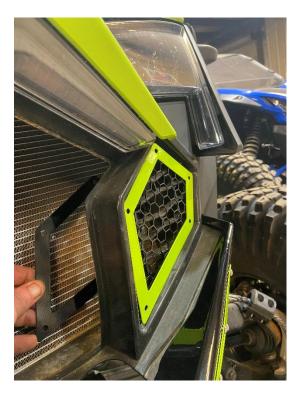

#### STEP 1:

Place the cover in place on the machine and align along the edges as shown. The mesh and 1 overlay will go to front side. Another overlay will go on back side of factory mesh.

STEP 2: With everything in place and lined up, insert the bolts and nuts.