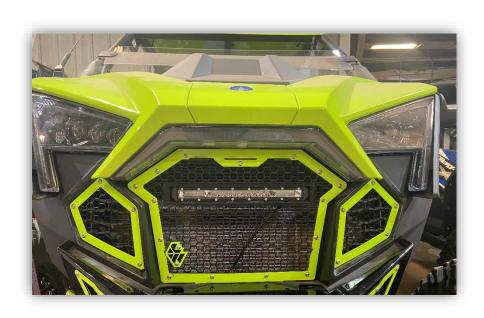

#### Made for first. Built to last.

#### DISCLAIMER:

PRODUCTS MADE BY L AND W FAB AND MACHINE INC. ARE INTENDED TO FIT YOUR STOCK UTV UNLESS OTHERWISE SPECIFIED. INSTALLING, MODIFYING, OR REMOVING ANY COMPONENTS (FACTORY OR AFTERMARKET) NOT SUPPORTED BY L AND W AND THE INSTRUCTIONS HEREIN WILL VOID YOUR WARRANTY. FOR MORE INFORMATION ON INSTALLATION, WARRANTY, OR PRODUCT USE PLEASE CALL US AT (770) 445-9778

## PRO R/ TURBO R GRILL SIDE VENTS

Fitment: 2022-CURRENT RZR PRO R/TURBO R



### INSTALLATION MANUAL

## **Parts List:**

| Item # | Description       | Qty. |
|--------|-------------------|------|
| 1      | Outer overlay     | 2    |
| 2      | mesh              | 2    |
| 3      | Inner overlay     | 2    |
| 4      | 10-24 x 1 ss bolt | 10   |
| 5      | 10-24 nyloc nut   | 10   |

# **Installation:**

#### STEP 1:

Place the cover in place on the machine and align along the edges as shown. The mesh and 1 overlay will go to front side. Another overlay will go on back side of factory mesh.



STEP 2: With everything in place and lined up, insert the bolts and nuts.



STEP 3: Be careful not to tighten too tight as it will bow the cover pc.



STEP 5: Repeat the steps for the remaining side.