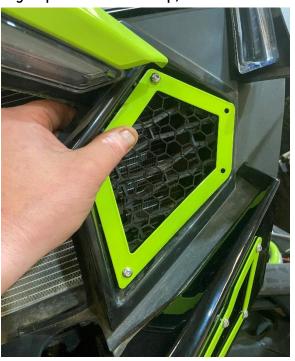

#### STEP 1:

Place the cover in place on the machine and align along the edges as shown. The mesh and 1 overlay will go to front side. Another overlay will go on back side of factory mesh.

STEP 2: With everything in place and lined up, insert the bolts and nuts.

STEP 3: Be careful not to tighten too tight as it will bow the cover pc.

STEP 5: Repeat the steps for the remaining side.